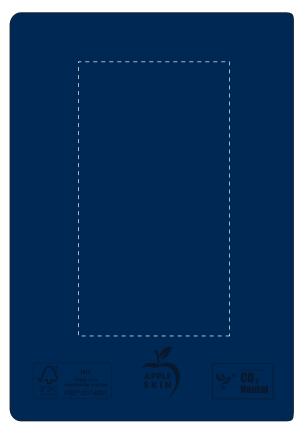

## ARTWORK SCALE 50%

- CENTRED TO PRINT AREA
- CENTRED TO NOTEBOOK

The dashed line is to demonstrate print area and will not appear on your printed item

| ARTWORK SCALE 100%  Max print area: 195mm x 100mm | ARTWORK SCALE 100%  Max print area: 145mm x 80mm |
|---------------------------------------------------|--------------------------------------------------|
|                                                   |                                                  |
| 1                                                 |                                                  |
|                                                   |                                                  |
|                                                   |                                                  |
|                                                   |                                                  |
|                                                   |                                                  |
| 1<br>1<br>1                                       |                                                  |
|                                                   |                                                  |
|                                                   |                                                  |
|                                                   |                                                  |
|                                                   |                                                  |
|                                                   |                                                  |
|                                                   |                                                  |
|                                                   |                                                  |
|                                                   |                                                  |
|                                                   |                                                  |
|                                                   |                                                  |
|                                                   |                                                  |
|                                                   |                                                  |
|                                                   |                                                  |
|                                                   |                                                  |
|                                                   |                                                  |
|                                                   |                                                  |
|                                                   |                                                  |
| 1<br>1<br>1                                       |                                                  |
| 1<br>1<br>1                                       |                                                  |
| `                                                 | - J                                              |
|                                                   |                                                  |