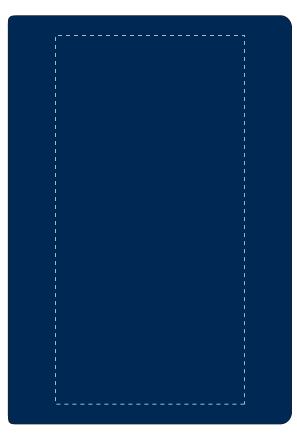

## ARTWORK SCALE 50%

- CENTRED TO PRINT AREA
- CENTRED TO NOTEBOOK

The dashed line is to demonstrate print area and will not appear on your printed item

| ARTWORK SCALE 100%  Max print area: 195mm x 100mm | ARTWORK SCALE 100%  Max print area: 145mm x 80mm |
|---------------------------------------------------|--------------------------------------------------|
|                                                   |                                                  |
| 1                                                 |                                                  |
|                                                   |                                                  |
|                                                   |                                                  |
|                                                   |                                                  |
|                                                   |                                                  |
| 1<br>1<br>1                                       |                                                  |
|                                                   |                                                  |
|                                                   |                                                  |
|                                                   |                                                  |
|                                                   |                                                  |
|                                                   |                                                  |
|                                                   |                                                  |
|                                                   |                                                  |
|                                                   |                                                  |
|                                                   |                                                  |
|                                                   |                                                  |
|                                                   |                                                  |
|                                                   |                                                  |
|                                                   |                                                  |
|                                                   |                                                  |
|                                                   |                                                  |
|                                                   |                                                  |
|                                                   |                                                  |
| 1<br>1<br>1                                       |                                                  |
| 1<br>1<br>1                                       |                                                  |
| `                                                 | - J                                              |
|                                                   |                                                  |